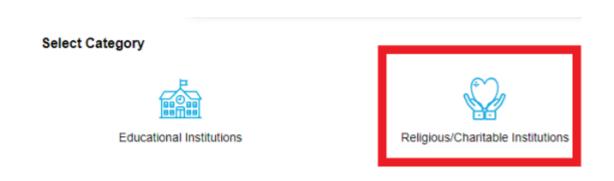

## **STEP 1:**

In the State Bank Collect Home Page, select Religious/Charitable Institutions