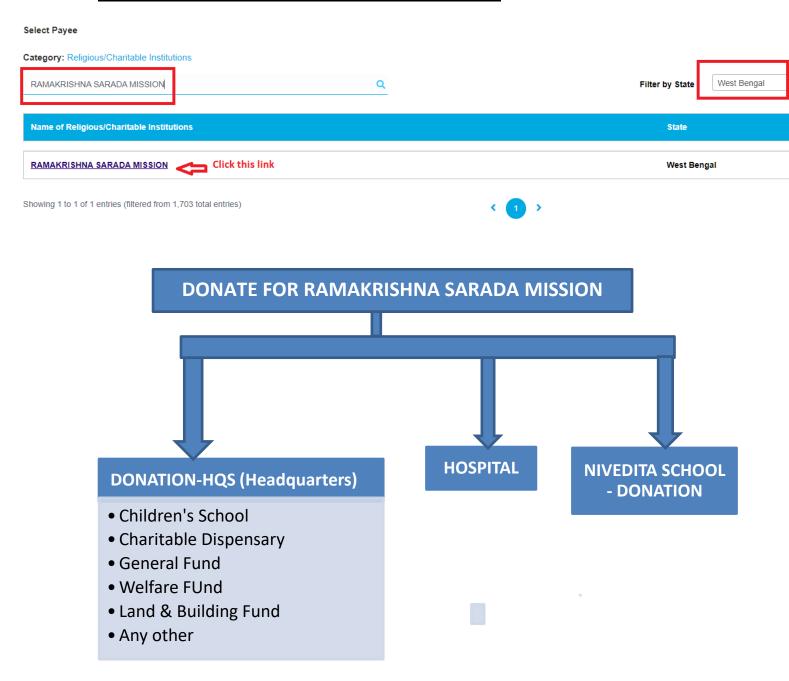

# **STEP 2 :**

Choose "West Bengal" under "Filter by State".

In the Search bar, type either "SRI SARADA MATH"

or "RAMAKRISHNA SARADA MISSION" depending on the purpose of your donation.

The list of available funds are mentioned in this document.

### "RAMAKRISHNA SARADA MISSION"