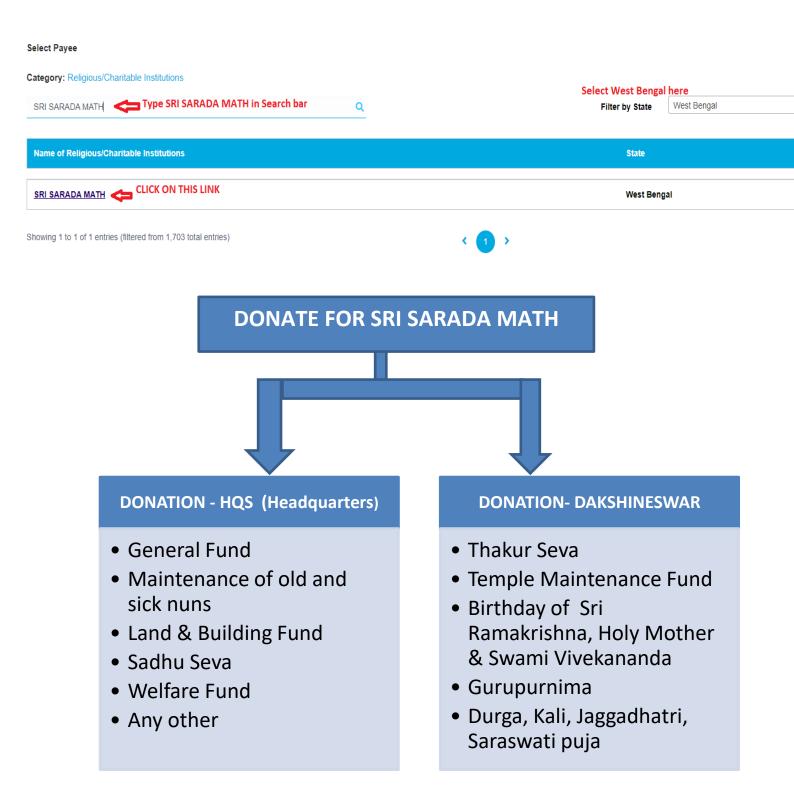

# **STEP 2 :**

Choose "West Bengal" under "Filter by State".

In the Search bar, type either "SRI SARADA MATH"

or "RAMAKRISHNA SARADA MISSION" depending on the purpose of your donation.

The list of available funds are mentioned in this document.

## "<u>SRI SARADA MATH</u>"